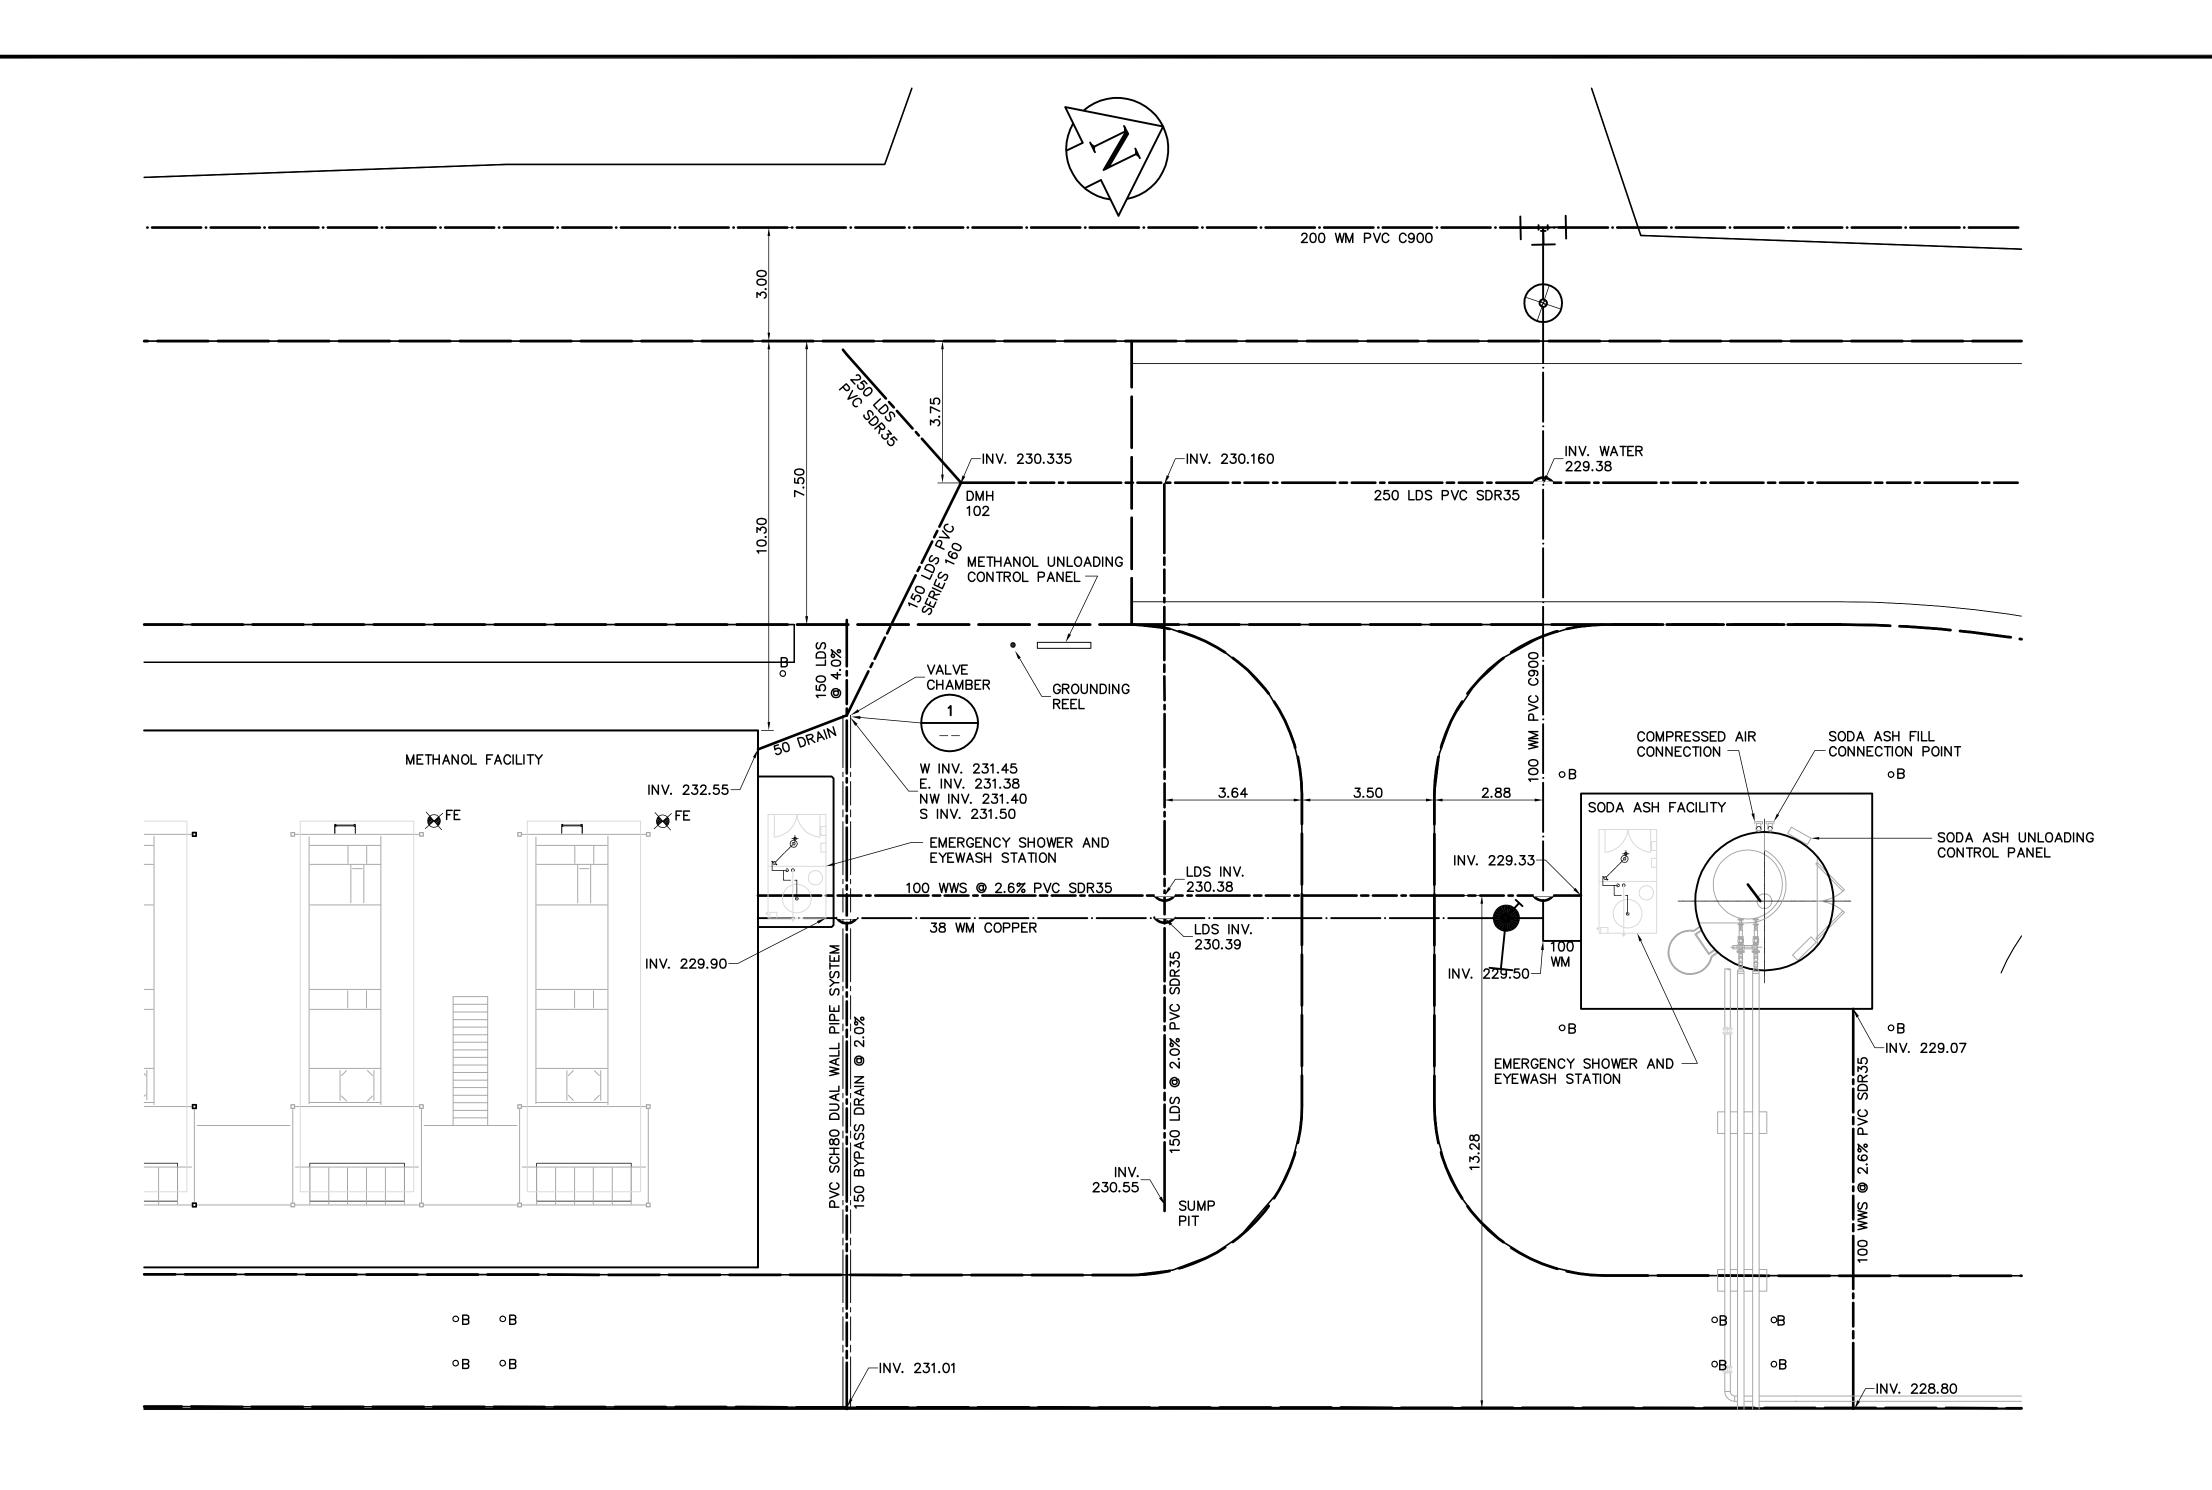

## AECOM

As of January 3, 2009, EarthTech became AECOM

AECOM AS-CONSTRUCTED

| Canada             |                    | SIG      | C             | DATE             |                    |                                         |                   |          |                              |     |                                                                                                                                 |                                             |             |            |                     |            |                      |
|--------------------|--------------------|----------|---------------|------------------|--------------------|-----------------------------------------|-------------------|----------|------------------------------|-----|---------------------------------------------------------------------------------------------------------------------------------|---------------------------------------------|-------------|------------|---------------------|------------|----------------------|
| <u>150 mm WM</u>   | WATERMAIN          |          |               | HYDRO            |                    | •••                                     | LIGHT STANDARD    |          |                              | B.M | 13-027 W. side Main St. on the ground<br>Treatment Plant, Tblt. on top of Conc. p<br>Voldg., 22.3m E. of line of most Ely. wall | ds of the North End<br>oit in front of main | t           | ~          |                     |            | ENGINEER'S SEAL      |
| ¢                  | HYDRANT            | +        | ·             | M.T.S.           | ·····              |                                         | BOLLARD           | ٥B       | _                            | ELE | → V bldg., 22.3m E. of line of most Ely. wall<br>→ most NIy. wall of main bldg. (ties to tbl                                    | & 32.8m S. of<br>t.) ELEV.= 231.261         | m           | 🗊 Eai      | +hT                 | h          |                      |
| $\otimes$          | VALVE              | 8        |               | CONCRETE         | <u>·····</u>       |                                         | FIRE EXTINGUISHER | X FE     |                              |     |                                                                                                                                 |                                             |             | E Lai      |                     |            |                      |
| 300mm LDS          | LAND DRAINAGE SEWE | 7        |               | ASPHALT          |                    | •                                       | CURB STOP         | •        |                              |     |                                                                                                                                 |                                             |             |            | nternational Lto    | Company    | ORIGINAI<br>SIGNED E |
|                    | WASTEWATER SEWER   | WWS      | ·             | PROPERTY LINE    |                    |                                         | TREATED CENTRATE  |          |                              |     |                                                                                                                                 |                                             |             | -          |                     | . Company  |                      |
| 0                  | MANHOLE            | ٥        | - <b>--TH</b> | TEST HOLES       |                    | +++++++++++++++++++++++++++++++++++++++ | © RAILWAY TRACK   | ++++     | Certificate of Authorization |     |                                                                                                                                 |                                             |             | GSK        |                     | KWF        | K.W. FITCH           |
|                    | CATCH BASIN        |          | 232.750       | ELEVATION        | 32.750             | <                                       | DITCH             | <b></b>  | AECOM Canada Ltd.            |     |                                                                                                                                 |                                             |             |            |                     |            |                      |
| $\bigtriangledown$ | CURB INLET         | ▼        | 500ø          | TREE             |                    |                                         | RAS               |          | Original dated on:           | 03  | AS-CONSTRUCTED DRAWING                                                                                                          | 09/04/06 DEF                                | DRAWN<br>BY | FC         | APPROVE<br>BY       | JEH        | 2006/05/             |
| <u> </u>           | JUNCTIONS          | <u>+</u> |               | ANODE            |                    |                                         | WAS               |          | No. 4671 Date: 2006/05/15    | 02  | 291-2006 CCN 11                                                                                                                 | 07/09/18 LAE                                |             | 1:100      | RELEASE             |            | _                    |
|                    | CULVERT            |          |               | CONCRETE SIDEWAL | K                  |                                         | FW                |          | ]                            | 01  | ISSUED FOR CONSTRUCTION                                                                                                         | 06/08/30 GLC                                | SCALE:      | 1:100      | RELEASEI<br>CONSTRU | CTION BY:  |                      |
|                    | GAS                | ····     | ××            | FENCE            | — <del>×</del> —×— |                                         | CENTRATE          |          |                              | 00  | ISSUED FOR TENDER                                                                                                               | 06/05/15 FC                                 |             |            | К.                  | MARTENS    | CONSULTANT DRAV      |
| EXISTING           | LEGEND – PLAN      | PROPOSED | EXISTING      | LEGEND - PLAN    | N PROPOSED         | EXISTING                                | LEGEND — PLAN     | PROPOSED |                              | NO. | REVISIONS                                                                                                                       | DATE BY                                     | DATE        | 2006/01/16 | DATE                | 2006/05/15 | C2.02                |

L:\WORK\66000\66303CEN\02A-CAD\ALL\SUBMISSION\RECORD\NITROGEN\AS-CONSTRUCTED DWG\CIVIL\1-0101C-C0004-001-03D.DWG

1 PLAN C2.02 SCALE 1:100

METRES SCALE 1:100