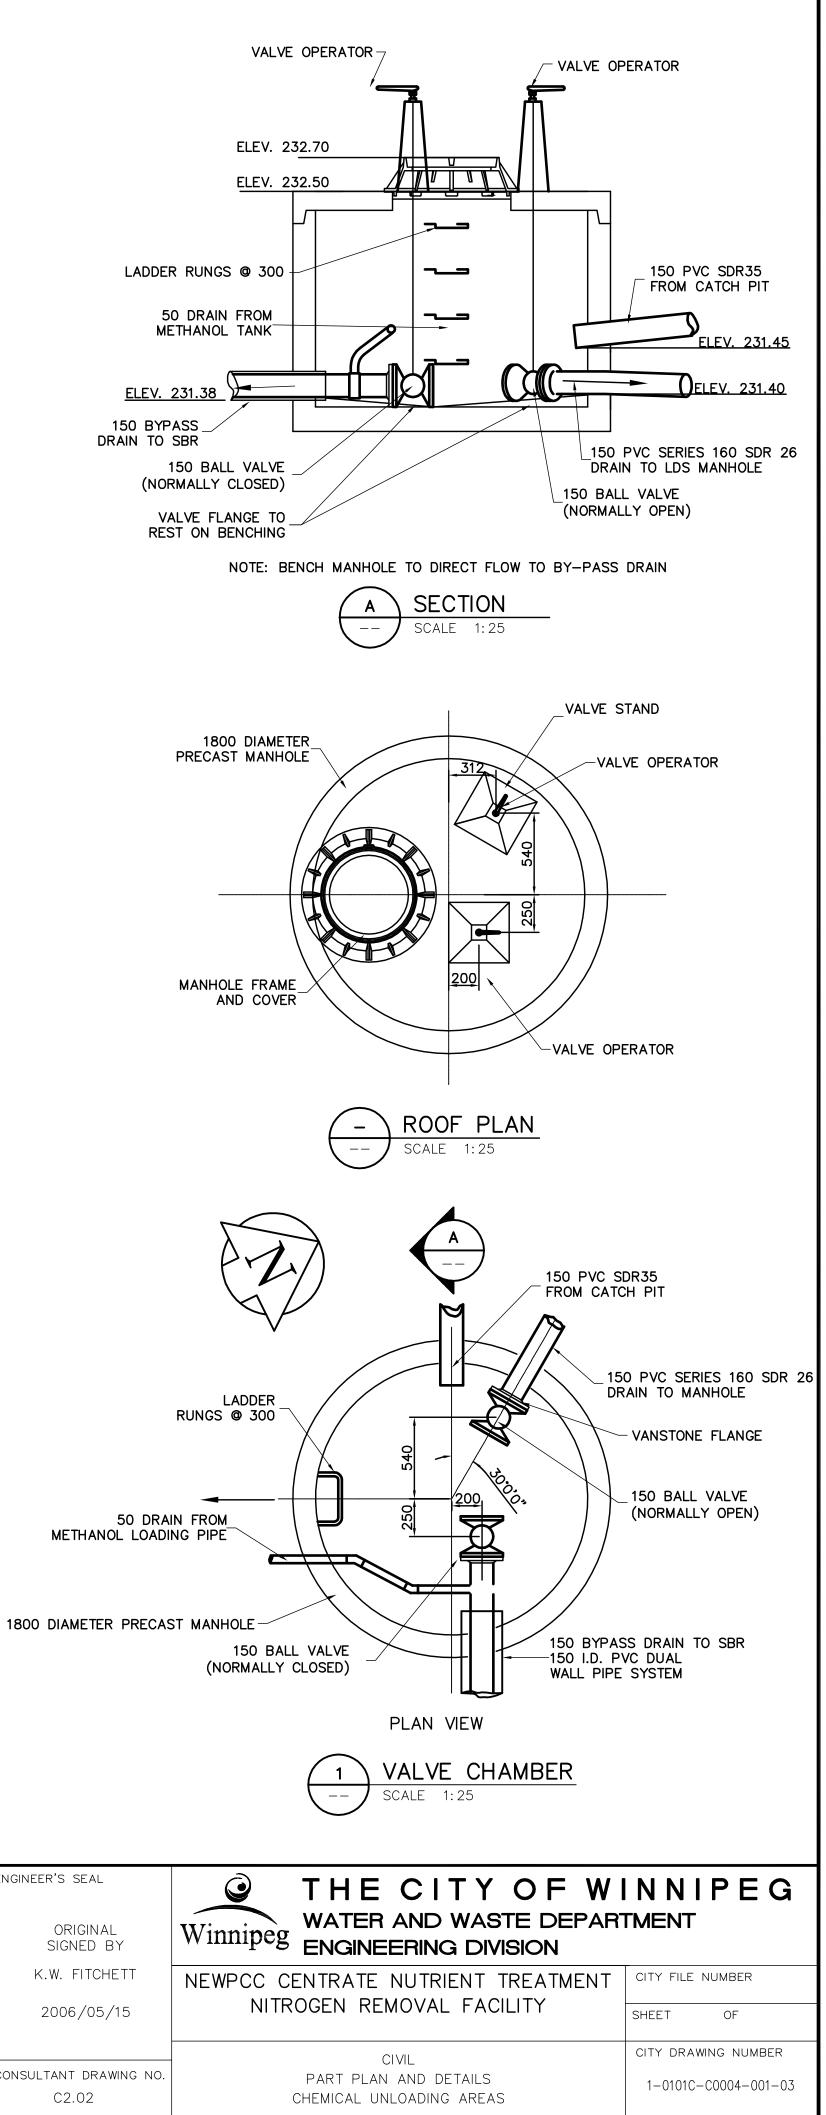

## AECOM

As of January 3, 2009, EarthTech became AECOM

AECOM AS-CONSTRUCTED

| Canada             |                    | SIG      | C             | DATE             |                    |                                         |                   |          |                              |     |                                                                                                                                 |                                             |             |            |                     |            |                      |
|--------------------|--------------------|----------|---------------|------------------|--------------------|-----------------------------------------|-------------------|----------|------------------------------|-----|---------------------------------------------------------------------------------------------------------------------------------|---------------------------------------------|-------------|------------|---------------------|------------|----------------------|
| <u>150 mm WM</u>   | WATERMAIN          |          |               | HYDRO            |                    | •••                                     | LIGHT STANDARD    |          |                              | B.M | 13-027 W. side Main St. on the ground<br>Treatment Plant, Tblt. on top of Conc. p<br>Voldg., 22.3m E. of line of most Ely. wall | ds of the North End<br>oit in front of main | t           | ~          |                     |            | ENGINEER'S SEAL      |
| ¢                  | HYDRANT            | +        | ·             | M.T.S.           | ·····              |                                         | BOLLARD           | ٥B       | _                            | ELE | → V bldg., 22.3m E. of line of most Ely. wall<br>→ most NIy. wall of main bldg. (ties to tbl                                    | & 32.8m S. of<br>t.) ELEV.= 231.261         | m           | 🗊 Eai      | +hT                 | h          |                      |
| $\otimes$          | VALVE              | 8        |               | CONCRETE         | <u>·····</u>       |                                         | FIRE EXTINGUISHER | X FE     |                              |     |                                                                                                                                 |                                             |             | E Lai      |                     |            |                      |
| 300mm LDS          | LAND DRAINAGE SEWE | 7        |               | ASPHALT          |                    | •                                       | CURB STOP         | •        |                              |     |                                                                                                                                 |                                             |             |            | nternational Lto    | Company    | ORIGINAI<br>SIGNED E |
|                    | WASTEWATER SEWER   | WWS      | ·             | PROPERTY LINE    |                    |                                         | TREATED CENTRATE  |          |                              |     |                                                                                                                                 |                                             |             | -          |                     | . Company  |                      |
| 0                  | MANHOLE            | ٥        | - <b>--TH</b> | TEST HOLES       |                    | +++++++++++++++++++++++++++++++++++++++ | © RAILWAY TRACK   | ++++     | Certificate of Authorization |     |                                                                                                                                 |                                             |             | GSK        |                     | KWF        | K.W. FITCH           |
|                    | CATCH BASIN        |          | 232.750       | ELEVATION        | 32.750             | <                                       | DITCH             | <b></b>  | AECOM Canada Ltd.            |     |                                                                                                                                 |                                             |             |            |                     |            |                      |
| $\bigtriangledown$ | CURB INLET         | ▼        | 500ø          | TREE             |                    |                                         | RAS               |          | Original dated on:           | 03  | AS-CONSTRUCTED DRAWING                                                                                                          | 09/04/06 DEF                                | DRAWN<br>BY | FC         | APPROVE<br>BY       | JEH        | 2006/05/             |
| <u> </u>           | JUNCTIONS          | <u>+</u> |               | ANODE            |                    |                                         | WAS               |          | No. 4671 Date: 2006/05/15    | 02  | 291-2006 CCN 11                                                                                                                 | 07/09/18 LAE                                |             | 1:100      | RELEASE             |            | _                    |
|                    | CULVERT            |          |               | CONCRETE SIDEWAL | K                  |                                         | FW                |          | ]                            | 01  | ISSUED FOR CONSTRUCTION                                                                                                         | 06/08/30 GLC                                | SCALE:      | 1:100      | RELEASEI<br>CONSTRU | CTION BY:  |                      |
|                    | GAS                | ····     | ××            | FENCE            | — <del>×</del> —×— |                                         | CENTRATE          |          |                              | 00  | ISSUED FOR TENDER                                                                                                               | 06/05/15 FC                                 |             |            | К.                  | MARTENS    | CONSULTANT DRAV      |
| EXISTING           | LEGEND – PLAN      | PROPOSED | EXISTING      | LEGEND - PLAN    | N PROPOSED         | EXISTING                                | LEGEND — PLAN     | PROPOSED |                              | NO. | REVISIONS                                                                                                                       | DATE BY                                     | DATE        | 2006/01/16 | DATE                | 2006/05/15 | C2.02                |

L:\WORK\66000\66303CEN\02A-CAD\ALL\SUBMISSION\RECORD\NITROGEN\AS-CONSTRUCTED DWG\CIVIL\1-0101C-C0004-001-03D.DWG

1 PLAN C2.02 SCALE 1:100

METRES SCALE 1:100